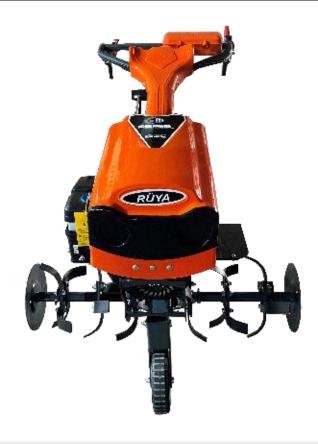

## Diesel Recoil Tiller RÜYA 3+1

3+1 Transmission, Engine Cover with twolamp, easy drive handle bar, 4.00-8V Tyre, 24pcs. Blade set one emergency part on the handle, aluminum alloy gearbox, with two PTO shaft, connection mode with crankshaft

| Specification             |                                                           |
|---------------------------|-----------------------------------------------------------|
| Engine Model              | QST178F                                                   |
| Engine Type               | motor Single cylinder,4-stroke, air-cooled, Diesel Engine |
|                           | 7 hp                                                      |
| Rated Power               | 3600 rpm                                                  |
| Engine Speed              | 288 g 337 mL                                              |
| Fuel Consumption          | 2.5 h                                                     |
| Continuous operating time | 3.5L                                                      |
| Fuel Tank Capacity        | 0.6L                                                      |
| Oil Capacity              | Recoil                                                    |
| Starting system           | 950 / 1050 mm                                             |
| Working width             | ≥ 300 / 400 mm                                            |
| Working Depth             | 360 mm                                                    |
| Rotate Blade Diameter     | 106x65x102 cm                                             |
| Dimensions (LXWXH)        | 109/117 kg                                                |
|                           |                                                           |