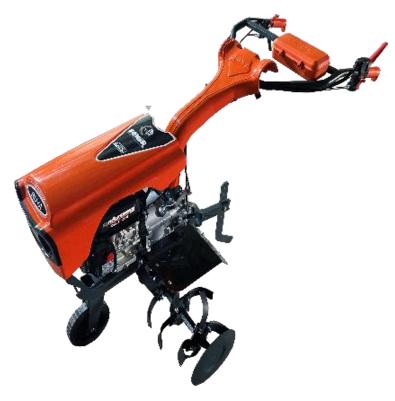

## Gasoline Recoil Tiller RÜYA 2+1

2+1 Transmission, Engine Cover with twolamp, easy drive handle bar, 4.00-8V Tyre, 24pcs. Blade set one emergency part on the handle, aluminum alloy gearbox, with two PTO shaft, connection mode with crankshaft